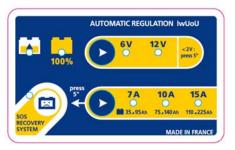

Batium features a function for batteries that have started a sulphatation process, and cannot be recharged with a normal charge. The Batium's SOS RECOVERY deliveres a specific cycle of regeneration charge.

(€ EN 60335-2-29

| 50/60Hz | w    |       | A V<br>Reg | EFFICACE<br>/RMS | MOYI | EN/AVE | RAGE<br>Reg 3 | Boost | FUSE |                | i      | SOS<br>RECOVERY |
|---------|------|-------|------------|------------------|------|--------|---------------|-------|------|----------------|--------|-----------------|
| 230V    | 225W | 6-12V | 3          | 22A              | 7A   | 10A    | -             | 15A   | 30A  | 21x36x14<br>cm | 5,9 kg | ✓               |