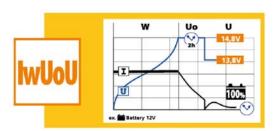

50% shorter charge time compared to a traditional charger. Batium ensures an ultra-quick and safe charge, by providing a **constant average current** during "boost" phase.

Batium ensures a **100% charge** of all lead-acid batteries\* (IwUoU curve). A standard "automatic" charger, W2 or WU curve, charges up to 90% only.