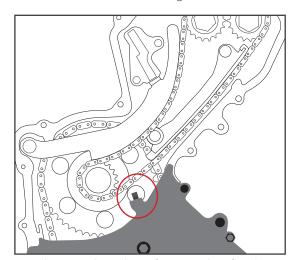

# **BGA** recommend when fitting TC0290FK; TC6320FK; TC6321FK; TC6322FK; TC6323FK:

Check the condition of the oil spray jet fitted to the oil pump (Image 3) and change it if required (See below OE part numbers).

Image 1. LP6300

Image 2. LP6305

Image 3. Location reference when fitted.

BGA products are to be replaced by an experienced automotive installer. This information is to be used as reference only. Always seek manufacturer specification.