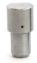

## **BGA** recommend when fitting LP6300; LP6305:

Be aware the oil spray jet will require replacement, please see below OE part numbers:

OE Number 13081-AD210 - for LP6300

OE Number 13081-EB70A - for LP6305

#### TECHNICALTIP

Ensure during fitment the jet faces towards the timing chain (inwards to engine block). Please see image 1 and image 2.

Image 1. LP6300

Image 2. LP6305

Image 3. Location reference when fitted.

BGA products are to be replaced by an experienced automotive installer. This information is to be used as reference only. Always seek manufacturer specification.