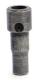

# **BGA** recommend when fitting TC0290FK; TC6320FK; TC6321FK; TC6322FK; TC6323FK:

Check the condition of the oil spray jet fitted to the oil pump (Image 3) and change it if required (See below OE part numbers).

Image 1. LP6300

Image 2. LP6305

Image 3. Location reference when fitted.

BGA products are to be replaced by an experienced automotive installer. This information is to be used as reference only. Always seek manufacturer specification.