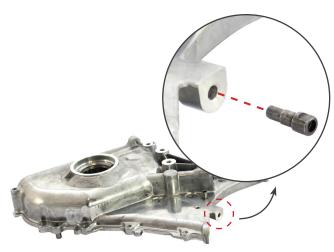

#### TECHNICALTIP

Ensure during fitment the jet faces towards the timing chain (inwards to engine block). Please see image 1 and image 2.

Image 1. LP6300

Image 2. LP6305

Image 3. Location reference when fitted.

BGA products are to be replaced by an experienced automotive installer. This information is to be used as reference only. Always seek manufacturer specification.