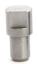

## **BGA** recommend when fitting LP6300; LP6305:

Be aware the oil spray jet will require replacement, please see below OE part numbers:

OE Number 13081-AD210 - for LP6300

OE Number 13081-EB70A - for LP6305

#### TECHNICALTIP

Ensure during fitment the jet faces towards the timing chain (inwards to engine block). Please see image 1 and image 2.

Image 1. LP6300

Image 2. LP6305

Image 3. Location reference when fitted.

BGA products are to be replaced by an experienced automotive installer. This information is to be used as reference only. Always seek manufacturer specification.