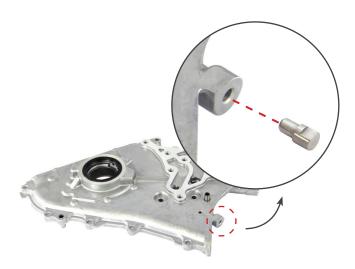

#### TECHNICALTIP

Ensure during fitment the jet faces towards the timing chain (inwards to engine block). Please see image 1 and image 2.

Image 1. LP6300

Image 2. LP6305

Image 3. Location reference when fitted.

BGA products are to be replaced by an experienced automotive installer. This information is to be used as reference only. Always seek manufacturer specification.