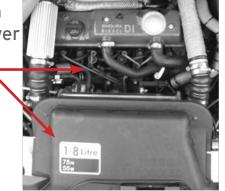

Older design **1.8TDdi** 75 BHP engines can be identified by engine designation / power output markings on the engine itself.

Newer design **1.8 TDCi** 90/110 BHP engines do not always have specific engine designation on them, but can be identified by the later style common rail fuel injection system with electrical wiring to the fuel injectors.