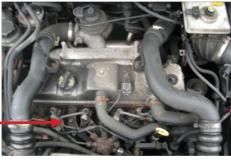

Older design **1.8TDdi** 75 BHP engines can be identified by engine designation / power output markings on the engine itself.

Newer design **1.8 TDCi** 90/110 BHP engines do not always have specific engine designation on them, but can be identified by the later style common rail fuel injection system with electrical wiring to the fuel injectors.