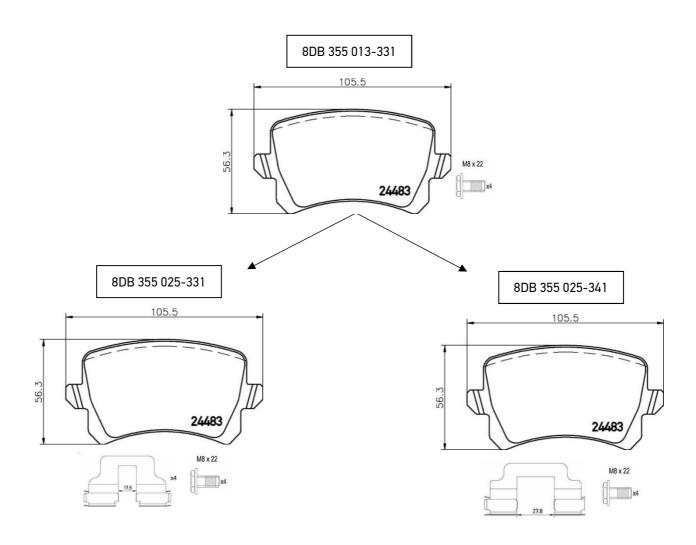

## Regarding 8DB 355 013-331 (T1699) → 8DB 355 025-331 (T2633) / 8DB 355 025-341 (T2634)

To optimize the product specification for the brake pad set 8DB 355 013-331 and in order to underline and follow the OE approach Hella Pagid decided to add accessory kits to the set.

Depending on the vehicle specification two different accessory kits are needed. In order to meet those requirements, the 8DB 355 013-331 has been split into two different part numbers, so that customers can easily choose the right part number for their needs.

8DB 355 013-331 will be replaced by 8DB 355 025-331 (incl. sliding shims with 17.8 mm gap) and 8DB 355 025-341 (incl. sliding shims with about 27.8 mm gap). Please see the differences in the pictures below.