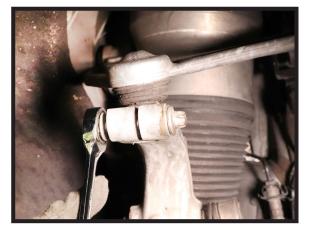

9. REMOVE THE THREE (3) TOP MOUNT NUTS. (FIGURE 12)

FIGURE 12

10. REMOVE BOLT AND NUT FROM SPINDLE AND DISCONNECT. (FIGURES 13, 14)

FIGURE 14

5 AS-3358 REV 1 06/21/2021