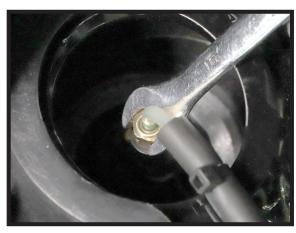

### **AS-3358 ARNOTT** REMANUFACTURED FRONT RIGHT AIR STRUT Manual 2014-2020 MERCEDES-BENZ S-CLASS/MAYBACH (W222) W/AIRM, W/OUT 4MATIC, W/OUT ABC, EXCL. AMG

3. SLOWLY DISCONNECT AIR LINE FITTING FROM THE TOP OF THE STRUT. (FIGURE 3)

FIGURE 3

4. REMOVE USED AIR LINE FITTING FROM THE AIR LINE AND DISCARD. USE THE FIGURE BELOW AS AN EXAMPLE. (FIGURE 4)

Prior to inserting the existing air line into the new air strut you will need to remove the old original equipment air line fitting and discard.