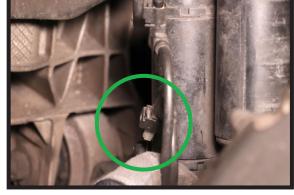

FIGURE 6

FIGURE 7

7. UNROUTE THE LINES AND DISCONNECT THE STRUT WIRE HARNESS FROM THE LOWER MOUNT OF THE STRUT. (FIGURES 8, 9)

FIGURE 8

FIGURE 9

4 AS-3358 REV 1 06/21/2021