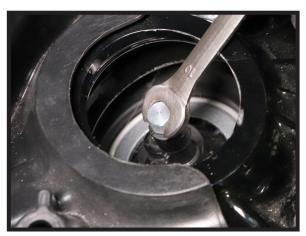

### **AIR STRUT INSTALLATION**

Tighten all nuts and bolts to manufacturer's specifications during the installation process.

1. REMOVE THE SHIPPING PLUG FROM THE CHECK VALVE AND INSTALL THE VOSS FITTING FROM THE PROVIDED ACCESSORY KIT ON TO THE ARNOTT AIR STRUT. REMOVE THE SHIPPING PIN FROM THE VOSS FITTING. (FIGURES 16, 17, 18)

FIGURE 16

FIGURE 18

7 AS-3358 REV 1 06/21/2021