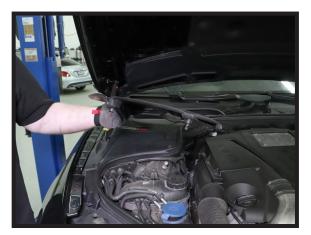

### **AIR STRUT REMOVAL**

- 1. RAISE VEHICLE AT LIFTING POINTS PRESCRIBED BY MANUFACTURER
- 2. REMOVE APPLICABLE ENGINE BAYTRIMTO GAIN ACCESS TO THE TOP STRUT MOUNT. (FIGURES 1, 2)

FIGURE 1

FIGURE 2

2 | AS-3358 REV 1 06/21/2021