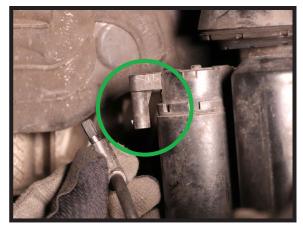

# AS-3358 ARNOTT REMANUFACTURED FRONT RIGHT AIR STRUT 2014-2020 MERCEDES-BENZ S-CLASS/MAYBACH (W222) W/AIRM, W/OUT 4MATIC, W/OUT ABC, EXCL. AMG

5. REMOVE FRONT RIGHT WHEEL. (FIGURE 5)

FIGURE 5

6. DISCONNECT THE TWO (2) ELECTRICAL CONNECTORS FROM THE STRUT. (FIGURES 6, 7)