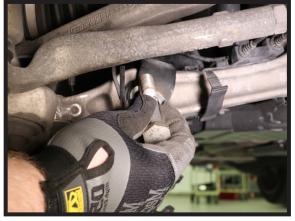

9. REMOVE THE THREE (3) TOP MOUNT NUTS. (FIGURE 12)

FIGURE 12

10. REMOVE BOLT AND NUT FROM SPINDLE AND DISCONNECT. (FIGURES 13, 14)

FIGURE 14

5 AS-3358 REV 1 06/21/2021