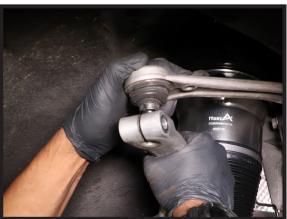

# AS-3358 ARNOTT REMANUFACTURED FRONT RIGHT AIR STRUT 2014-2020 MERCEDES-BENZ S-CLASS/MAYBACH (W222) W/AIRM ,W/OUT 4MATIC,W/OUT ABC, EXCL. AMG

8. REMOVE LOWER STRUT BOLT AND NUT. (FIGURES 10, 11)

FIGURE 10 FIGURE 11