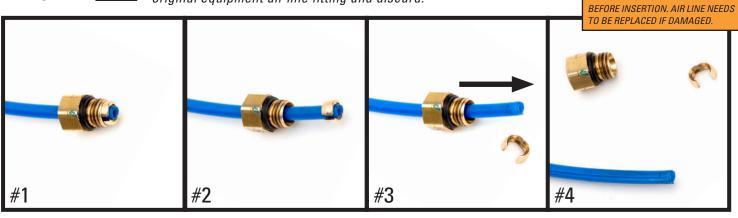

FIGURE 3

4. REMOVE USED AIR LINE FITTING FROM THE AIR LINE AND DISCARD. USE THE FIGURE BELOW AS AN EXAMPLE. (FIGURE 4)

Prior to inserting the existing air line into the new air strut you will need to remove the old original equipment air line fitting and discard.

OE AIR LINE FITTING

SLIDE THE THREADED PORTION UP THE LINE AND SPREAD THE COLLET OPEN TO REMOVE

SLIDE THE AIR FITTING OFF OF THE AIR LINE

DISCARD OE AIR LINE FITTING

NOTE: SCRATCHES AND/OR DEEP CUTS IN THE

AIR LINE CAN RESULT IN POSSIBLE

LEAKS. INSPECT THE AIR LINE

FIGURE 4

06/21/2021 **AS-3358** REV 1