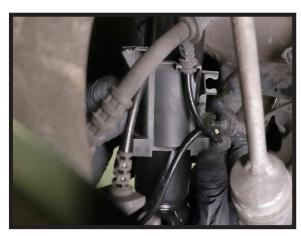

### **AIR STRUT REMOVAL**

- 1. RAISE VEHICLE AT LIFTING POINTS PRESCRIBED BY MANUFACTURER
- 2. REMOVE APPLICABLE ENGINE BAYTRIMTO GAIN ACCESS TO THE TOP STRUT MOUNT. (FIGURES 1, 2)

FIGURE 1

FIGURE 2

2 | AS-3358 REV 1 06/21/2021