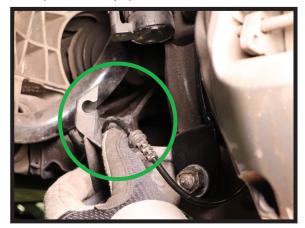

### **AIR STRUT REMOVAL**

- 1. RAISE VEHICLE AT LIFTING POINTS PRESCRIBED BY MANUFACTURER
- 2. REMOVE APPLICABLE ENGINE BAYTRIMTO GAIN ACCESS TO THE TOP STRUT MOUNT. (FIGURES 1, 2)

FIGURE 1

FIGURE 2

2 | AS-3358 REV 1 06/21/2021