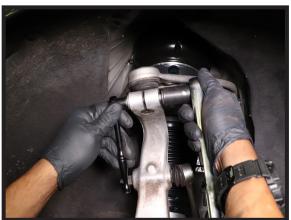

9. REMOVE THE THREE (3) TOP MOUNT NUTS. (FIGURE 12)

FIGURE 12

10. REMOVE BOLT AND NUT FROM SPINDLE AND DISCONNECT. (FIGURES 13, 14)

FIGURE 14

5 AS-3358 REV 1 06/21/2021