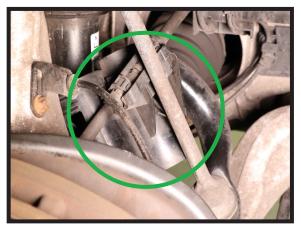

### **AIR STRUT REMOVAL**

- 1. RAISE VEHICLE AT LIFTING POINTS PRESCRIBED BY MANUFACTURER
- 2. REMOVE APPLICABLE ENGINE BAYTRIMTO GAIN ACCESS TO THE TOP STRUT MOUNT. (FIGURES 1, 2)

FIGURE 1

FIGURE 2

2 | AS-3358 REV 1 06/21/2021