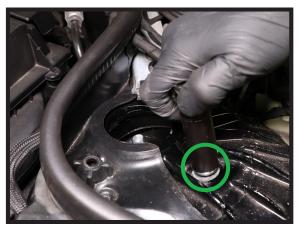

### **AS-3358 ARNOTT** REMANUFACTURED FRONT RIGHT AIR STRUT Manual 2014-2020 MERCEDES-BENZ S-CLASS/MAYBACH (W222) W/AIRM, W/OUT 4MATIC, W/OUT ABC, EXCL. AMG

3. SLOWLY DISCONNECT AIR LINE FITTING FROM THE TOP OF THE STRUT. (FIGURE 3)

FIGURE 3

4. REMOVE USED AIR LINE FITTING FROM THE AIR LINE AND DISCARD. USE THE FIGURE BELOW AS AN EXAMPLE. (FIGURE 4)

Prior to inserting the existing air line into the new air strut you will need to remove the old original equipment air line fitting and discard.