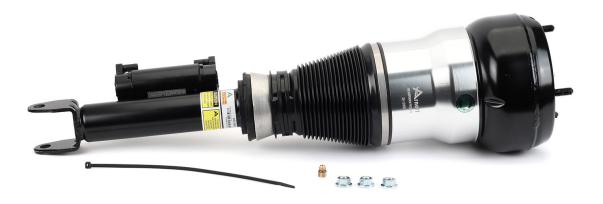

### AS-3358 ARNOTT REMANUFACTURED FRONT RIGHT AIR STRUT 2014-2020 MERCEDES-BENZ S-CLASS/MAYBACH (W222) W/AIRM ,W/OUT 4MATIC,W/OUT ABC, EXCL. AMG

Congratulations on your purchase of an Arnott<sup>®</sup> air suspension product. We at Arnott Incorporated are proud to offer a high quality product at the industry's most competitive pricing. Thank you for your confidence in us and our product.