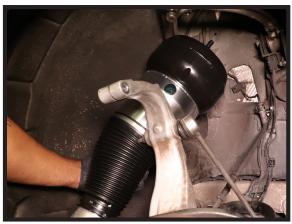

# AS-3358 ARNOTT REMANUFACTURED FRONT RIGHT AIR STRUT 2014-2020 MERCEDES-BENZ S-CLASS/MAYBACH (W222) W/AIRM, W/OUT 4MATIC, W/OUT ABC, EXCL. AMG

5. REMOVE FRONT RIGHT WHEEL. (FIGURE 5)

FIGURE 5

6. DISCONNECT THE TWO (2) ELECTRICAL CONNECTORS FROM THE STRUT. (FIGURES 6, 7)