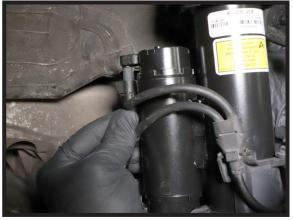

# AS-3358 ARNOTT REMANUFACTURED FRONT RIGHT AIR STRUT 2014-2020 MERCEDES-BENZ S-CLASS/MAYBACH (W222) W/AIRM, W/OUT 4MATIC, W/OUT ABC, EXCL. AMG

5. REMOVE FRONT RIGHT WHEEL. (FIGURE 5)

FIGURE 5

6. DISCONNECT THE TWO (2) ELECTRICAL CONNECTORS FROM THE STRUT. (FIGURES 6, 7)

FIGURE 6

FIGURE 7

7. UNROUTE THE LINES AND DISCONNECT THE STRUT WIRE HARNESS FROM THE LOWER MOUNT OF THE STRUT. (FIGURES 8, 9)

FIGURE 8

FIGURE 9

4 AS-3358 REV 1 06/21/2021