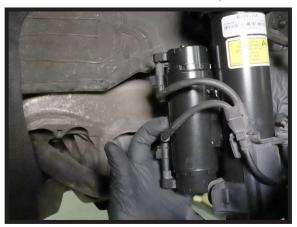

# AS-3358 ARNOTT REMANUFACTURED FRONT RIGHT AIR STRUT 2014-2020 MERCEDES-BENZ S-CLASS/MAYBACH (W222) W/AIRM, W/OUT 4MATIC, W/OUT ABC, EXCL. AMG

5. REMOVE FRONT RIGHT WHEEL. (FIGURE 5)

FIGURE 5

6. DISCONNECT THE TWO (2) ELECTRICAL CONNECTORS FROM THE STRUT. (FIGURES 6, 7)

FIGURE 6

FIGURE 7

7. UNROUTE THE LINES AND DISCONNECT THE STRUT WIRE HARNESS FROM THE LOWER MOUNT OF THE STRUT. (FIGURES 8, 9)

FIGURE 8

FIGURE 9

4 AS-3358 REV 1 06/21/2021