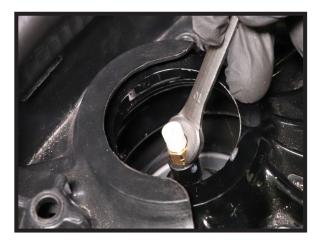

### **AIR STRUT INSTALLATION**

Tighten all nuts and bolts to manufacturer's specifications during the installation process.

1. REMOVE THE SHIPPING PLUG FROM THE CHECK VALVE AND INSTALL THE VOSS FITTING FROM THE PROVIDED ACCESSORY KIT ON TO THE ARNOTT AIR STRUT. REMOVE THE SHIPPING PIN FROM THE VOSS FITTING. (FIGURES 16, 17, 18)

FIGURE 16

FIGURE 18

7 AS-3358 REV 1 06/21/2021