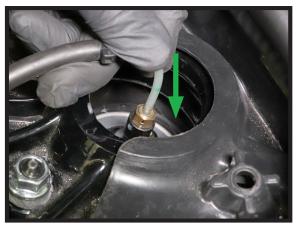

9. REMOVE THE THREE (3) TOP MOUNT NUTS. (FIGURE 12)

FIGURE 12

10. REMOVE BOLT AND NUT FROM SPINDLE AND DISCONNECT. (FIGURES 13, 14)

FIGURE 14

5 AS-3358 REV 1 06/21/2021