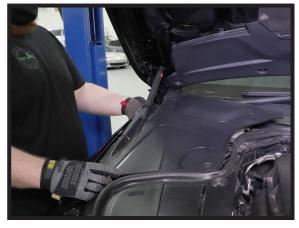

### **AIR STRUT REMOVAL**

- 1. RAISE VEHICLE AT LIFTING POINTS PRESCRIBED BY MANUFACTURER
- 2. REMOVE APPLICABLE ENGINE BAYTRIMTO GAIN ACCESS TO THE TOP STRUT MOUNT. (FIGURES 1, 2)

FIGURE 1

FIGURE 2

2 | AS-3358 REV 1 06/21/2021