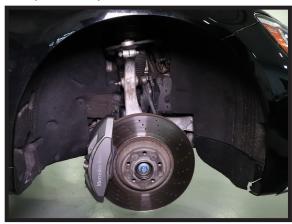

### **AIR STRUT REMOVAL**

- 1. RAISE VEHICLE AT LIFTING POINTS PRESCRIBED BY MANUFACTURER
- 2. REMOVE APPLICABLE ENGINE BAYTRIMTO GAIN ACCESS TO THE TOP STRUT MOUNT. (FIGURES 1, 2)

FIGURE 1

FIGURE 2

2 | AS-3358 REV 1 06/21/2021