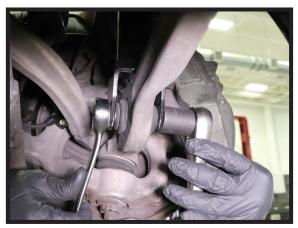

9. REMOVE THE THREE (3) TOP MOUNT NUTS. (FIGURE 12)

FIGURE 12

10. REMOVE BOLT AND NUT FROM SPINDLE AND DISCONNECT. (FIGURES 13, 14)

FIGURE 14

5 AS-3358 REV 1 06/21/2021

# AS-3358 ARNOTT REMANUFACTURED FRONT RIGHT AIR STRUT 2014-2020 MERCEDES-BENZ S-CLASS/MAYBACH (W222) W/AIRM, W/OUT 4MATIC, W/OUT ABC, EXCL. AMG

11. REMOVE THE STRUT FROM THE VEHICLE. (FIGURE 15)

FIGURE 15