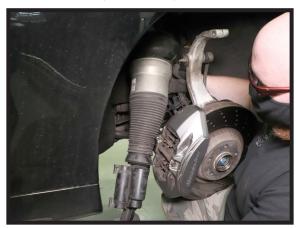

# AS-3358 ARNOTT REMANUFACTURED FRONT RIGHT AIR STRUT 2014-2020 MERCEDES-BENZ S-CLASS/MAYBACH (W222) W/AIRM, W/OUT 4MATIC, W/OUT ABC, EXCL. AMG

5. REMOVE FRONT RIGHT WHEEL. (FIGURE 5)

FIGURE 5

6. DISCONNECT THE TWO (2) ELECTRICAL CONNECTORS FROM THE STRUT. (FIGURES 6, 7)