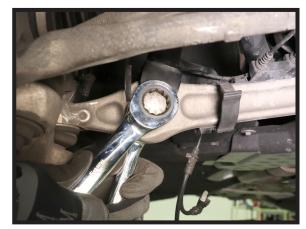

# AS-3358 ARNOTT REMANUFACTURED FRONT RIGHT AIR STRUT 2014-2020 MERCEDES-BENZ S-CLASS/MAYBACH (W222) W/AIRM ,W/OUT 4MATIC,W/OUT ABC, EXCL. AMG

8. REMOVE LOWER STRUT BOLT AND NUT. (FIGURES 10, 11)

FIGURE 10 FIGURE 11