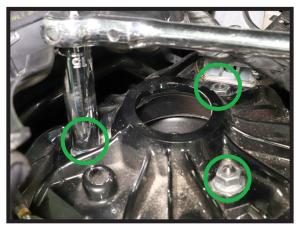

9. REMOVE THE THREE (3) TOP MOUNT NUTS. (FIGURE 12)

FIGURE 12

10. REMOVE BOLT AND NUT FROM SPINDLE AND DISCONNECT. (FIGURES 13, 14)

FIGURE 14

5 AS-3358 REV 1 06/21/2021