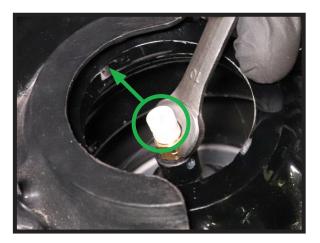

### **AS-3358 ARNOTT** REMANUFACTURED FRONT RIGHT AIR STRUT Manual 2014-2020 MERCEDES-BENZ S-CLASS/MAYBACH (W222) W/AIRM, W/OUT 4MATIC, W/OUT ABC, EXCL. AMG

3. SLOWLY DISCONNECT AIR LINE FITTING FROM THE TOP OF THE STRUT. (FIGURE 3)

FIGURE 3

4. REMOVE USED AIR LINE FITTING FROM THE AIR LINE AND DISCARD. USE THE FIGURE BELOW AS AN EXAMPLE. (FIGURE 4)

Prior to inserting the existing air line into the new air strut you will need to remove the old original equipment air line fitting and discard.