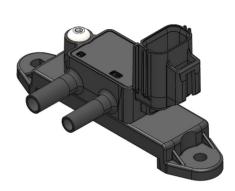

Although the orientation of the outlet pipes has been rotated through 90 degrees, the diameters of the pipes have been retained, so you will encounter no problems fitting the original mating pipes to our unit. The colour coding in the above diagram helps you to fit the mating pipes correctly