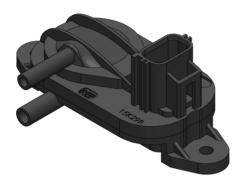

**OE** Design

You will notice the design of the SMPE manufactured exhaust pressure sensor differs from the original unit. The OE design uses a ceramic capacitive device which is prone to early life failure and is less accurate than the modern electronic pressure sensor used in our redesigned unit. We were able to repackage the electronic sensor and attach it to a mounting bracket, ensuring the same footprint as the original design