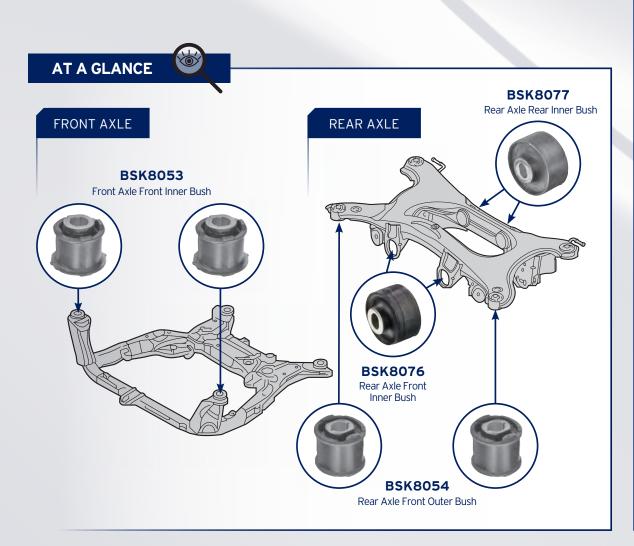

## LAND ROVER FRONT & REAR SUBFRAME BUSHES

Issue Date: 12/2018 Issue Number: SSTB0014B

STEERING &

**SUSPENSION** 

APPLICATION: Land Rover Discovery Sport 2014 >, Freelander II 2006 > 15, Evoque 2011 > 18

APPLICABLE REFERENCES: BSK8053, BSK8054, BSK8076, BSK8077

We have received numerous requests for replacement bushes for the Front and Rear Subframes on the Land Rover Discovery Sport, Freelander II and Evoque. Borg & Beck supplies these bushes separately. It is advised that these are replaced in pairs and that they are always pressed in and out using professional tooling.