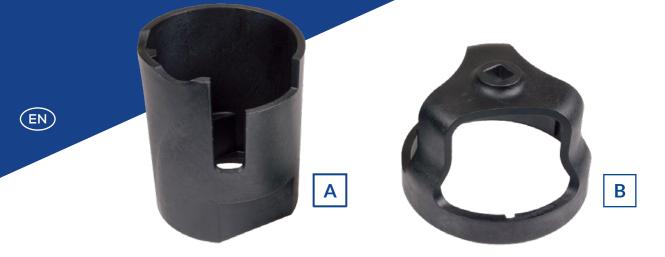

## Blue Print ADK85502 Fuel Filter Removal Tool ADK82327 Fuel filter ADW192302 Fuel Filter Housing ADL142303 Fuel Filter Housing

To Fit:

Various Chevrolet, Citroen, Fiat, Lancia, Opel, Peugeot, Saab, Subaru, Suzuki and Vauxhall models.

Clamping the plastic housing in a vice and attempting to loosen the filter fastening ring with a large pair of metal-jawed grips is highly likely to result in damage.

1

Clamp part 'A' into a vice. Remove fuel filter housing from vehicle, taking care to remove all pipes and all electrical connectors. Place the filter housing into part 'A' and locate part 'B' onto the top of the housing, aligning the six slots of the tool with the filter housing fastening ring.