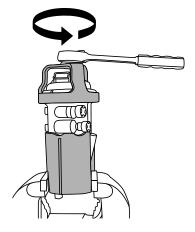

2

Using a ½" drive ratchet simply undo the fastening ring by turning part 'B' anti-clockwise.

the upper section of the ousing and replace the fuel lement (ADK82327) taking at to touch the filter paper new element.