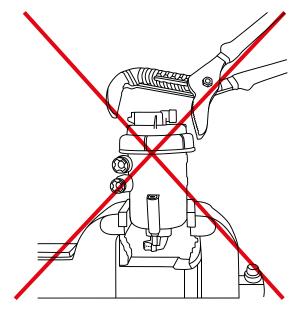

Clamping the plastic housing in a vice and attempting to loosen the filter fastening ring with a large pair of metal-jawed grips is highly likely to result in damage.

1

Clamp part 'A' into a vice. Remove fuel filter housing from vehicle, taking care to remove all pipes and all electrical connectors. Place the filter housing into part 'A' and locate part 'B' onto the top of the housing, aligning the six slots of the tool with the filter housing fastening ring.