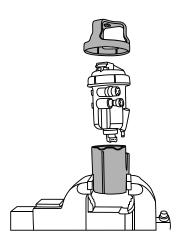

Clamping the plastic housing in a vice and attempting to loosen the filter fastening ring with a large pair of metal-jawed grips is highly likely to result in damage.

1

Clamp part 'A' into a vice. Remove fuel filter housing from vehicle, taking care to remove all pipes and all electrical connectors. Place the filter housing into part 'A' and locate part 'B' onto the top of the housing, aligning the six slots of the tool with the filter housing fastening ring.

2

Using a ½" drive ratchet simply undo the fastening ring by turning part 'B' anti-clockwise.

the upper section of the ousing and replace the fuel lement (ADK82327) taking at to touch the filter paper new element.