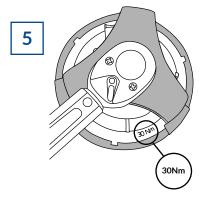

4

Replace the rubber seal between the two sections of the housing with the one supplied with the new filter. Refit the upper section to the housing by aligning the yellow/green markers.

Tighten the fastening ring to 30Nm, then refit the housing to the vehicle and reconnect all fuel pipes and electrical connectors. Start the engine and check for leaks.