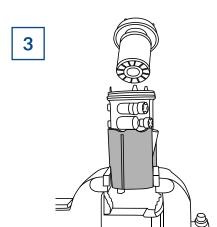

Clamping the plastic housing in a vice and attempting to loosen the filter fastening ring with a large pair of metal-jawed grips is highly likely to result in damage.

1

Clamp part 'A' into a vice. Remove fuel filter housing from vehicle, taking care to remove all pipes and all electrical connectors. Place the filter housing into part 'A' and locate part 'B' onto the top of the housing, aligning the six slots of the tool with the filter housing fastening ring.

2

Using a ½" drive ratchet simply undo the fastening ring by turning part 'B' anti-clockwise.

the upper section of the ousing and replace the fuel lement (ADK82327) taking at to touch the filter paper new element.