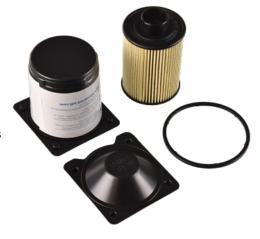

## Blue Print ADK85502 Fuel Filter Removal Tool ADK82327 Fuel filter ADW192302 Fuel Filter Housing ADL142303 Fuel Filter Housing

To Fit:

Various Chevrolet, Citroen, Fiat, Lancia, Opel, Peugeot, Saab, Subaru, Suzuki and Vauxhall models.

## **ADK82327**

Blue Print's Fuel Filter Removal Tool is suitable for use on vehicles that are fitted with a diesel fuel filter element equivalent to Blue Print part number ADK82327.

Scan the QR code to watch the Blue Print video about replacing JTD type fuel filter using the Blue Print tool