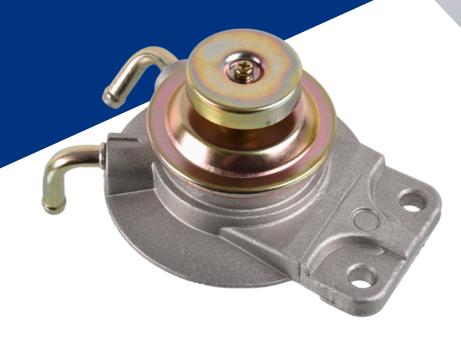

### FUEL FILTER PRIMING PUMP

#### **Function**

The diaphragm type priming pump, is installed on the top of the fuel filter. This is used during the air bleeding procedure and is carried out after replacing the fuel filter, once the fuel system has been repaired or when the vehicle is refilled with fuel after running out.

#### **Cause of Failure**

The diaphragm deteriorates with time, becoming weak or it can perforate letting air into the fuel system. This leads to poor engine starting and makes it difficult to bleed the fuel system; this is usually discovered after replacing the fuel filter.