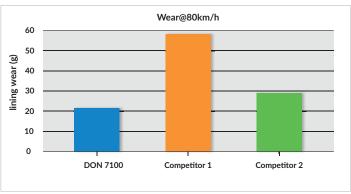

### **Friction Performance/Output**

(tested on Mercedes/MAN S-Cam brake with 20" actuator, 410x180 mm drum)