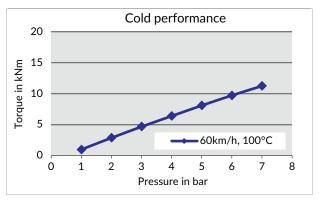

### **Friction Performance/Output**

(tested on Mercedes/MAN S-Cam brake with 20" actuator, 410x180 mm drum)