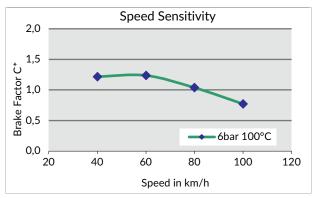

### **Friction Performance/Output**

(tested on Mercedes/MAN S-Cam brake with 20" actuator, 410x180 mm drum)