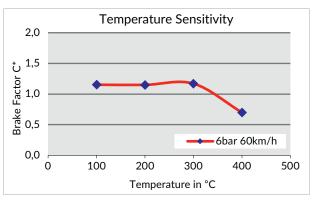

### **Friction Performance/Output**

(tested on Mercedes/MAN S-Cam brake with 20" actuator, 410x180 mm drum)