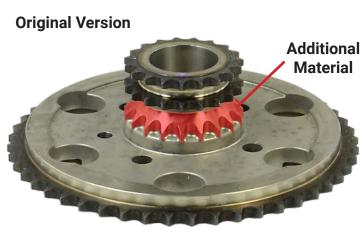

## TCK42CRD-06 - 2.5 YD25DDTi

Design Differences Between FAI and Original

The image below shows the injection pump sprocket which has been manufactured by FAI compared with the original manufacturer design.

The sprocket supplied by FAI is a direct replacement with the only difference being the material & production methods used during manufacture.

The FAI design is strengthened by using forged steel rather than powder metal. Due to the added strength of the FAI version, the junction between the duplex and the simplex sprockets doesn't need the additional material, as indicated below.