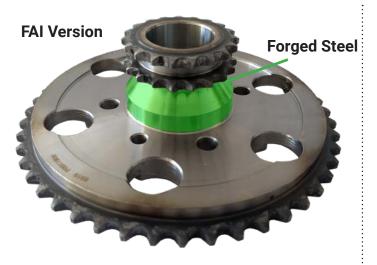

## TCK42CRD-06 - 2.5 YD25DDTi

Design Differences Between FAI and Original

The image below shows the injection pump sprocket which has been manufactured by FAI compared with the original manufacturer design.

The sprocket supplied by FAI is a direct replacement with the only difference being the material & production methods used during manufacture.

The FAI design is strengthened by using forged steel rather than powder metal. Due to the added strength of the FAI version, the junction between the duplex and the simplex sprockets doesn't need the additional material, as indicated below.