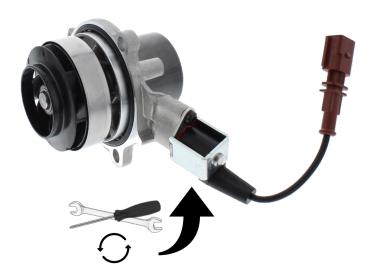

## **WP6652**

## Water Pump - Fitting Instructions

When installing WP6652, the electrical unit from the original pump must be fitted to the FAI pump. The FAI pump design which does differ from the OE pump, maximises fluid flow reducing the chances of the engine overheating. Refer to manufacturers recommendations & procedures regarding working with electrical systems.

Please refer to fitting instructions below.

## **OE Design (with sleeve)**

Remove the electrical unit from the failed pump

## FAI Design (without sleeve)

Connect the electrical unit to the new pump





Please note: It is important to re-connect the solenoid to avoid an error message or warning light displaying on the instrument panel.



Best Availability. Best Value. Best Quality. Best Service.





PA0039