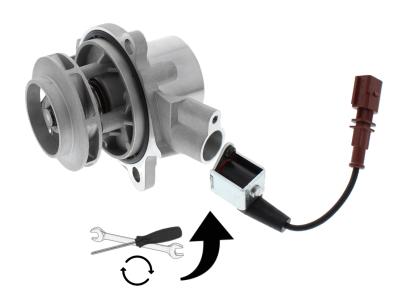

## FAI Design (without sleeve)

Connect the electrical unit to the new pump

Please note: It is important to re-connect the solenoid to avoid an error message or warning light displaying on the instrument panel.