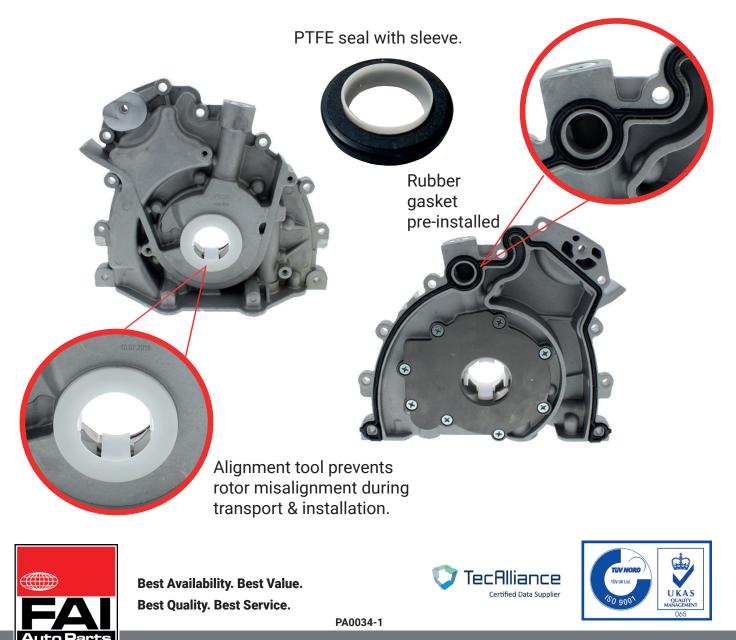

## **PTFE Seal Installation**

- The Crankshaft Oil Seal included with this pump is designed with PTFE Sealing Technology.
- It is vital the alignment tool is used to position the pump drive onto the crankshaft accurately.
- The PTFE Oil Seal must be installed using the installation sleeve without any Oil or additional lubrication.
- Once installed the Seal must be left for a minimum of 4 hours to allow the seal to form a fluid proof seal.
- More information on PTFE seals can be found on our technical bulletin LEAF 9257 PTFE Oil Seal Guide