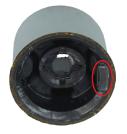

#### How does it work?

The housing of the **SS2227XT** version is manufactured in steel whereas the SS2227 is manufactured in plastic meeting OE specifications. The **XT** version uses a greater density of rubber material providing greater resistance.