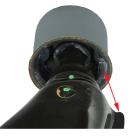

#### The Fitment?

Please ensure that the protruding rubber section as highlighted below is aligned with the thin crease to the outside of the wishbone. Failure to do so will impede the effectiveness of the design.