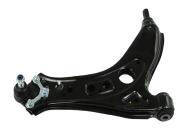

## Extra Heavy Wishbone Bush for VAG

With road surface deterioration, traffic calming and an increase in average annual mileage putting more strain on the wishbone rear bush, FAI have re-engineered the SS2227 to be better. Our top performing **SS2227XT** is the best solution for tougher driving conditions.

#### How does it work?

The housing of the **SS2227XT** version is manufactured in steel whereas the SS2227 is manufactured in plastic meeting OE specifications. The **XT** version uses a greater density of rubber material providing greater resistance.