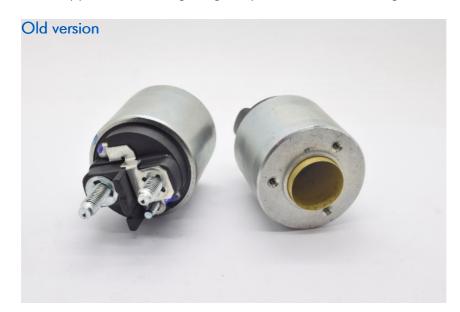

## **ZM497 AND ZM1497**

NEW SUITABILITY WITH <u>VALEO 594449</u> AND ADAPTABLE TO <u>STARTERS D6RA110</u>

Techinical Bulletin n°2 08/08/2017

Our Supplier ZM, during range improvement, has changed the solenoid ZM497 drawing.

The most visible change (red circles) is the double facet on the body in order to get easy the placement on the specific starter bracket.

The main goal was enlarge the application list to starter Valeo <u>D6RA110</u>, without open new project.