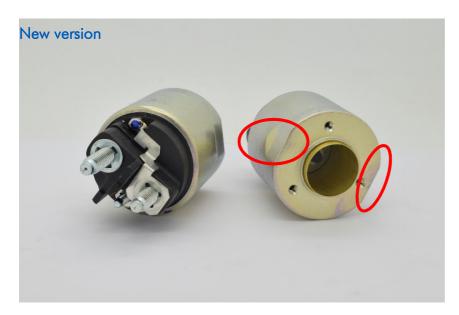

The most visible change (red circles) is the double facet on the body in order to get easy the placement on the specific starter bracket.

The main goal was enlarge the application list to starter Valeo <u>D6RA110</u>, without open new project.