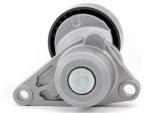

Engines: 1.1, 1.4, 1.6

Part no.: 529 0070 10 529 0071 10 534 0250 10

For current listing refer to catalogue media

Figure 1: Previous design

Figure 2: New design

As part of our continuous efforts to improve our products, modifications have been made to the belt tensioner with part number 534 0250 10.

This Service Information sheet shows the visual features of the previous version (Figure 1) and the new version (Figure 2).

During the transition period, we may have mixed stocks of both types.

The two versions differ only in their appearance. Both comply with the technical specifications and can be used without restrictions.