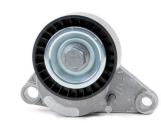

Engines: 1.1, 1.4, 1.6

Part no.: 529 0070 10 529 0071 10 534 0250 10

For current listing refer to catalogue media

Figure 1: Previous design

Figure 2: New design

As part of our continuous efforts to improve our products, modifications have been made to the belt tensioner with part number 534 0250 10.

This Service Information sheet shows the visual features of the previous version (Figure 1) and the new version (Figure 2).

During the transition period, we may have mixed stocks of both types.

The two versions differ only in their appearance. Both comply with the technical specifications and can be used without restrictions.