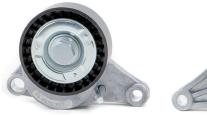

Engines: 1.1, 1.4, 1.6

Part no.: 529 0070 10 529 0071 10 534 0250 10

For current listing refer to catalogue media

Figure 1: Previous design

Figure 2: New design

As part of our continuous efforts to improve our products, modifications have been made to the belt tensioner with part number 534 0250 10.

This Service Information sheet shows the visual features of the previous version (Figure 1) and the new version (Figure 2).

During the transition period, we may have mixed stocks of both types.

The two versions differ only in their appearance. Both comply with the technical specifications and can be used without restrictions.