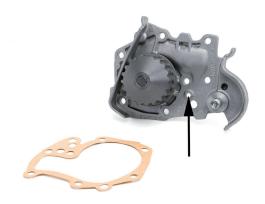

For current listing refer to catalogue media

Figure 1: Old design

Figure 2: New design

Coolant pump 538 0021 10 has been modified. In the new design, one of the holes in the housing has been eliminated (Fig. 2).