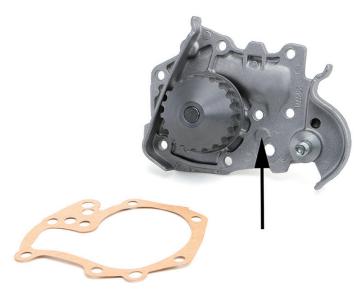

For current listing refer to catalogue media

Figure 1: Old design

Figure 2: New design

Coolant pump 538 0021 10 has been modified. In the new design, one of the holes in the housing has been eliminated (Fig. 2).