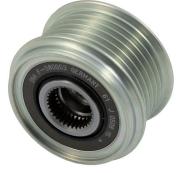

Transmission: Automatic

Alternator: Denso 104210-1060

Part no.: 535 0263 10

Figure 1: Previous design

Figure 2: New design

As part of our continuous efforts to improve our products, modifications have been made to the over-running alternator pulley with part number 535 0263 10.

This Service Information sheet shows the visual features of the previous version (Figure 1) and the new version (Figure 2).

During the transition period, we may have mixed stocks of both types.

The two versions differ only in their appearance. Both comply with the technical specifications and can be used without restrictions.