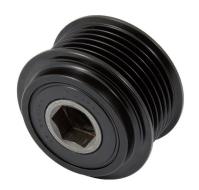

Transmission: Automatic

Alternator: Denso 104210-1060

Part no.: 535 0263 10

Figure 1: Previous design

Figure 2: New design

As part of our continuous efforts to improve our products, modifications have been made to the over-running alternator pulley with part number 535 0263 10.

This Service Information sheet shows the visual features of the previous version (Figure 1) and the new version (Figure 2).

During the transition period, we may have mixed stocks of both types.

The two versions differ only in their appearance. Both comply with the technical specifications and can be used without restrictions.