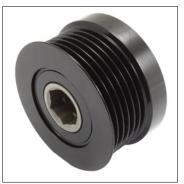

Part no.:

535 0267 10

OE number: Mitsubishi: 1800A201, 1800A333

Figure 1: Previous design

Figure 2: New design

As part of our continuous efforts to improve our products, modifications have been made to the over-running alternator pulley with part number 535 0267 10.

This Service Information sheet shows the visual features of the previous version (Figure 1) and the new version (Figure 2).

During the transition period, we may have mixed stocks of both types.

The two versions differ only in their appearance. Both comply with the technical specifications and can be used without restrictions.