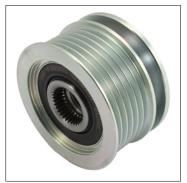

Part no.:

535 0267 10

OE number: Mitsubishi: 1800A201, 1800A333

Figure 1: Previous design

Figure 2: New design

As part of our continuous efforts to improve our products, modifications have been made to the over-running alternator pulley with part number 535 0267 10.

This Service Information sheet shows the visual features of the previous version (Figure 1) and the new version (Figure 2).

During the transition period, we may have mixed stocks of both types.

The two versions differ only in their appearance. Both comply with the technical specifications and can be used without restrictions.