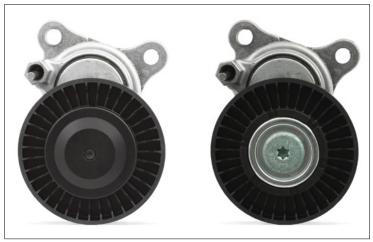

PQG100180A **QVU 10022** 

As part of our continuous efforts to improve our products, modifications have been made to the tensioning pulley with part number 534 0168 10.

This Service Information sheet shows the visual features of the previous version (Figure 1, left) and the new version (Figure 1, right).

During the transition period, we may have mixed stocks of both types.

Figure 1: Previous design (left) and new design (right)

The two versions differ only in their appearance. Both comply with the technical specifications and can be used without restrictions.