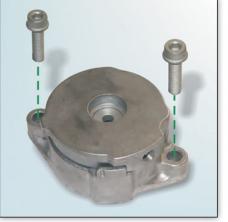

*Image 1: INA design with two M8x35 bolts* 

When replacing the belt tensioner 533 0086 30, the versions shown can be installed on the vehicle.

Schaeffler Automotive Aftermarket currently offers the version shown in Image 1.

## Note:

The bolts (M8x35) supplied by Schaeffler Automotive Aftermarket must be used due to the greater flange thickness of the belt tensioner 533 0086 30 (Image 1).

Appropriate spare parts can be found in our on-line catalogue at www.Schaeffler-Aftermarket.com or in RepXpert at www.RepXpert.com.