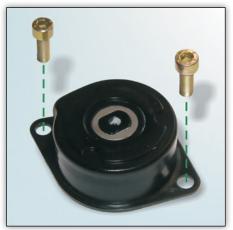

Both versions conform to technical requirements.

Image 2: Design with two M8x22 bolts