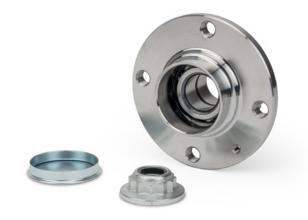

Image 2: The sensor ring must be removed if the wheel bearing is installed in vehicles without ABS. This can be done using a tyre lever, for example.

Please observe the vehicle manufacturer specifications!