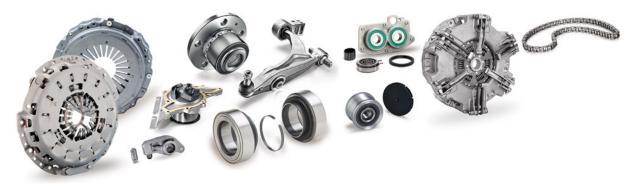

If the ABS sensor ring is not removed on vehicles without ABS, this could lead to damage after installation.

Image 1: The wheel bearing kit with part number 713 6103 20 is intended for vehicles with and without ABS.