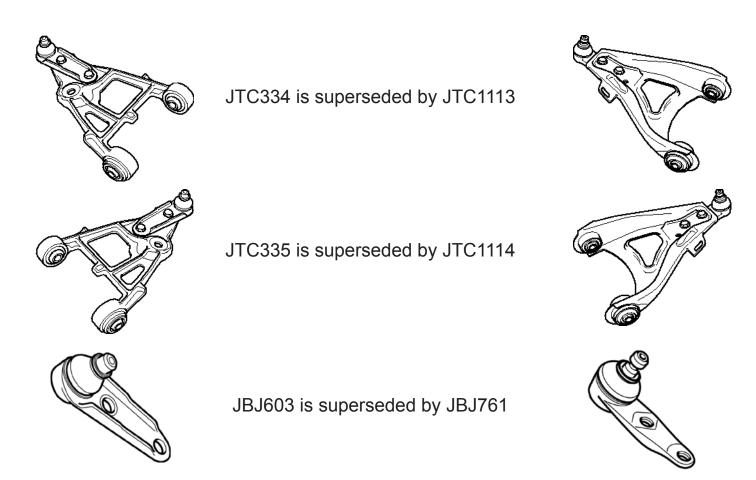

## Renault Megane (1, Classic, Coach, Scenic) Track Control Arm

Renault changed the track control arm on the above mentioned vehicles. The previous version was made of cast iron the new version is made of steel. Due to our policy to follow OE, we also changed to the steel design. JTC334 and JTC335 has been superseded by JTC1113 and JTC1114. Also the ball joint design has been changed from JBJ603 to JBJ761.