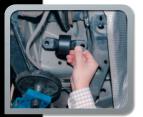

## SWAG rear axle bearing for the left and right sides of the Ford Focus rear axle

SWAG no. 50 92 2699 ref. no. 98AG5K896AB

At the time being, Ford delivers this bearing in combination with the steering knuckle. This means that your customers has to pay approximately 130 € per side plus assembly costs for the entire steering knuckle every time the bearing is worn out. febi bilstein offers the axle shaft bearing as a separate part – in OE quality, for the assembly on the left and right sides and at a price that is a fraction of the costs for a complete exchange.