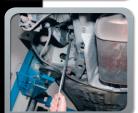

## SWAG rear axle bearing for the left and right sides of the Ford Focus rear axle

SWAG no. 50 92 2699 ref. no. 98AG5K896AB

At the time being, Ford delivers this bearing in combination with the steering knuckle. This means that your customers has to pay approximately 130 € per side plus assembly costs for the entire steering knuckle every time the bearing is worn out. febi bilstein offers the axle shaft bearing as a separate part – in OE quality, for the assembly on the left and right sides and at a price that is a fraction of the costs for a complete exchange.