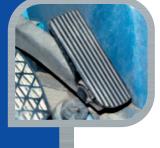

## Rep. kit drive pedal for all Mercedes Sprinter (except from CDI engines)

## SWAG no. 10 91 8540 · ref. no. 9013000304

Although it is possible to drive the car with a broken drive pedal the driver loses every sense of touch for the actuation of the pedal. To ensure the safety of your customer you should replace the drive pedal in any case.