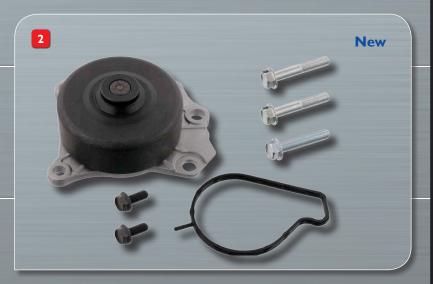

# CAUSE

The water pump fitted by the vehicle manufacturer can leak, because the material used is perforated steel sheet (1). In the worst case, this can lead to significant engine damage.

SWAG recommends using water pump SWAG no. 32682. This modified version of the water pump is manufactured from aluminium die casting. This makes the pump significantly stronger, and prevents leakage. Additionally, SWAG supplies water pump 32682 including the required gasket and suitable bolt set (2).