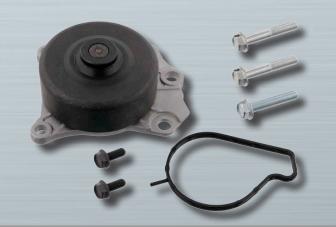

# CAUSE

The water pump fitted by the vehicle manufacturer can leak, because the material used is perforated steel sheet (1). In the worst case, this can lead to significant engine damage.

SWAG recommends using water pump SWAG no. 32682. This modified version of the water pump is manufactured from aluminium die casting. This makes the pump significantly stronger, and prevents leakage. Additionally, SWAG supplies water pump 32682 including the required gasket and suitable bolt set (2).