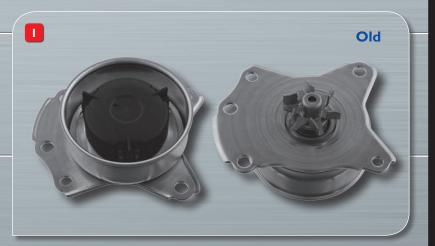

# CAUSE

The water pump fitted by the vehicle manufacturer can leak, because the material used is perforated steel sheet (1). In the worst case, this can lead to significant engine damage.

SWAG recommends using water pump SWAG no. 32682. This modified version of the water pump is manufactured from aluminium die casting. This makes the pump significantly stronger, and prevents leakage. Additionally, SWAG supplies water pump 32682 including the required gasket and suitable bolt set (2).