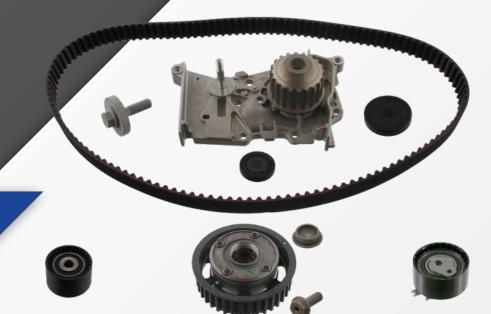

# SWAG 60 93 6444

to fit: Renault 1.6 16V Engine: K4M

## **Timing Belt Kit with Water Pump**

#### **Solution**

Replace the variable camshaft timing pulley (SWAG 60 93 6415). It is also recommended that during the replacement of this pulley, the complete timing belt kit – including the water pump (SWAG 60 93 6444) – should also be replaced for a complete repair.