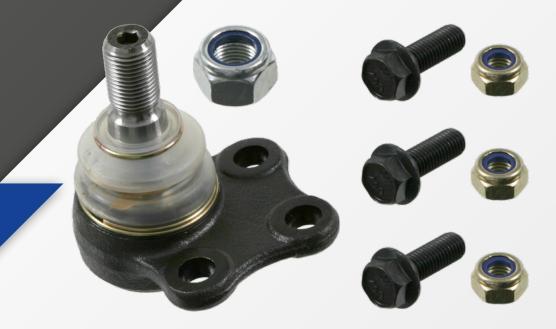

## Ball Joint with additional parts

When the original ball joint requires to be replaced, due to wear or damage, SWAG offers a repair kit 60 92 2265, which includes the ball joint and fixing kit (incl. 3 collar bolts and self-locking nuts).

The original ball joint is secured to the lower suspension arm with rivets. These require to be carefully removed with a drill before fitting the new joint. This repair can be completed without removing and replacing the suspension arms, saving time for an efficient repair.