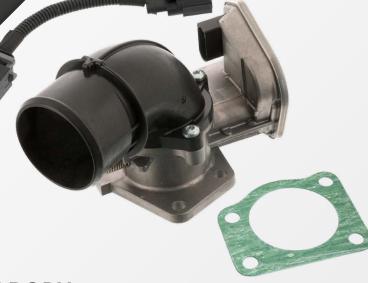

## **THROTTLE BODY**

## **PROBLEM**

Reduced performance with the vehicle in limp home mode, throttle body not functioning, fault code P0638 throttle actuator control range / performance logged in the engine management ECU.

## CAUSE

Water ingress into the electrical connectors of the connecting cable and throttle body. This results of corrosion in the wiring loom connector and connector pins causing loss of connectivity. The moisture can also cause corrosion damage in the throttle body control, leading to eventual component failure.

## **SOLUTION**

Replace faulty throttle body and connector cable as required.