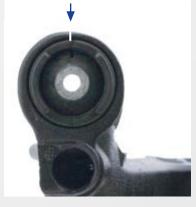

The slot in the new rubber mount must be aligned with the marking on the trailing arm, then installed with a suitable special tool until the mounting is pressed in, up to the dimension of 2.5 mm.

For more technical information please visit: partsfinder.bilsteingroup.com