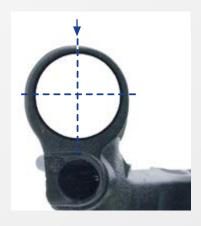

## Attention!

Before installing the new rubber mount, mark the trailing arm eye on the outside with a coloured mark according to the diagram. Clean the rubber mount and trailing arm eye, making sure the mating surfaces are free from oil and grease.