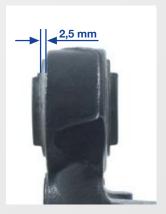

The slot in the new rubber mount must be aligned with the marking on the trailing arm, then installed with a suitable special tool until the mounting is pressed in, up to the dimension of 2.5 mm.

For more technical information please visit: partsfinder.bilsteingroup.com