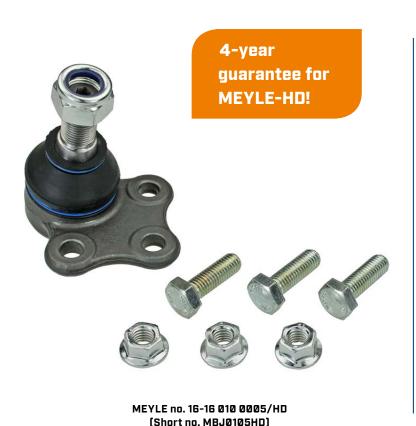

## Engineered to perform, guaranteed to last

## MEYLE-HD ball joints for the Renault Trafic III and Renault Master II

Continuously heavy axle loads are a frequent cause of early ball joint failure on Renault vans: Suffering from undersizing, original parts tend to fail quickly under the demanding operating conditions. Technically refined MEYLE-HD ball joints for Renault vans excel through the following product features:

- Use of extremely wear-resistant plastic socket in the ball joint
- Constant lubrication film between the ball pin and plastic socket
- · High-strength self-locking nut
- MEYLE high-tech grease field-tested in shipbuilding and wind energy R&D
- High-quality rubber sleeve featuring a blue clamp ring





MEYLE no. 616 010 0005/HD (Short no. MBJ0271HD)