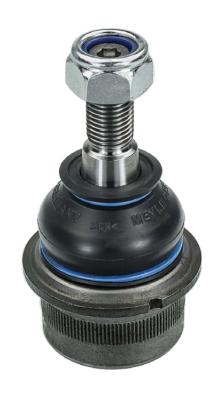

- Use of extremely wear-resistant plastic socket in the ball joint
- Constant lubrication film between the ball pin and plastic socket
- · High-strength self-locking nut
- MEYLE high-tech grease field-tested in shipbuilding and wind energy R&D
- High-quality rubber sleeve featuring a blue clamp ring