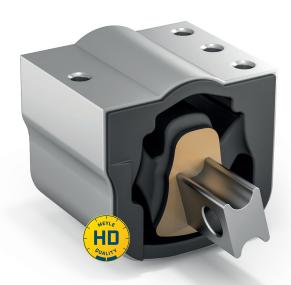

# **Transmission mounts**

### **OE** part

Standard transmission mount

## **MEYLE-HD**

Optimised transmission mount, 5-in-1 solution