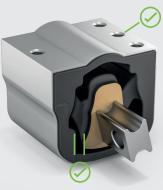

#### Solution

- Optimised geometry
- Improved materials for high loads
- Combination of the best product characteristics in a single reference transmission mount
- Optimised MEYLE-HD transmission mount replaces all five OE versions

#### Advantage

- Excellent damping property
- Significantly longer service life
- Time and money savings in relation to research, storage and transportation
- Four-year guarantee