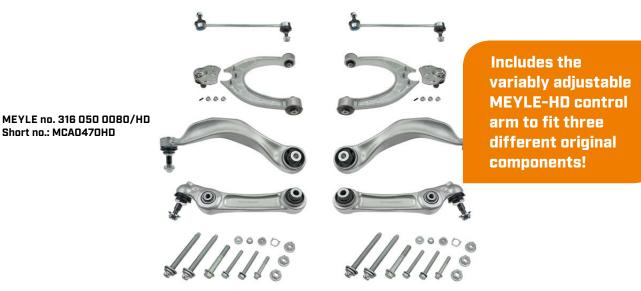

## Customer service at its very best: The MEYLE-HD BMW control arm kit.

## to fit BMW 5 | 6 Series models

The MEYLE-HD front axle repair kit comes with all required control arms including a full set of mounting parts. Professional, swift and cost-effective repairs – this is the essence of customer service excellence. The MEYLE-HD repair kits include the following:

- Control arms
- Ball joints
- · Stabiliser links
- · Control arm mounts
- Full set of corrosion-resistant mounting parts
  The ball joints and control arm mounts included in the

kit contents are also available individually for separate replacement.

Also included: the variably adjustable BMW control arm [MEYLE no.: 316 050 0044/HD, short no.: MCAO470HD with U.S. Design Patent No. 723,441]. What makes the MEYLE-HD control arm different is that the ball joint can be adjusted to three different positions, meaning that it can be used for three different original part versions. This keeps inventories lean and correct part identification simple. A solution designed to save time and cut costs.