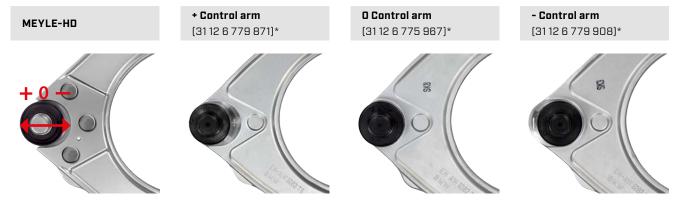

Also included: the variably adjustable BMW control arm [MEYLE no.: 316 050 0044/HD, short no.: MCAO470HD with U.S. Design Patent No. 723,441]. What makes the MEYLE-HD control arm different is that the ball joint can be adjusted to three different positions, meaning that it can be used for three different original part versions. This keeps inventories lean and correct part identification simple. A solution designed to save time and cut costs.

## One control arm to replace its three OE equivalents. Clearly marked adjustment options:

<sup>\*</sup> The original spare part numbers shown here are for cross-reference purposes only and shall not be disclosed to third parties on invoices and delivery notes.