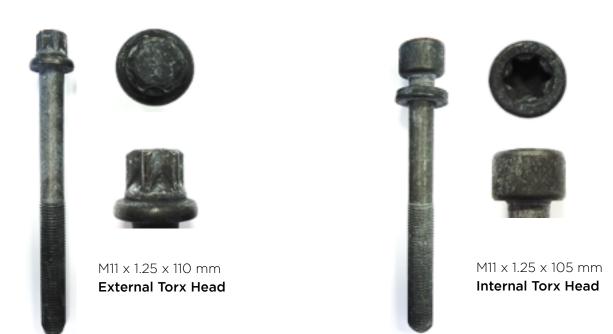

### DESCRIPTION

For Opel engine types C20LET and C20XE, we can find **two different** kinds of cylinder head bolts, depending on the engine number. Between these two types of bolt there are several differences, like the length and the head form.

For Opel engine types C2OLET and C2OXE, we can find **two different kinds** of cylinder head bolts, depending on the engine number. Between these two types of bolt there are several differences, like the length and the head form.