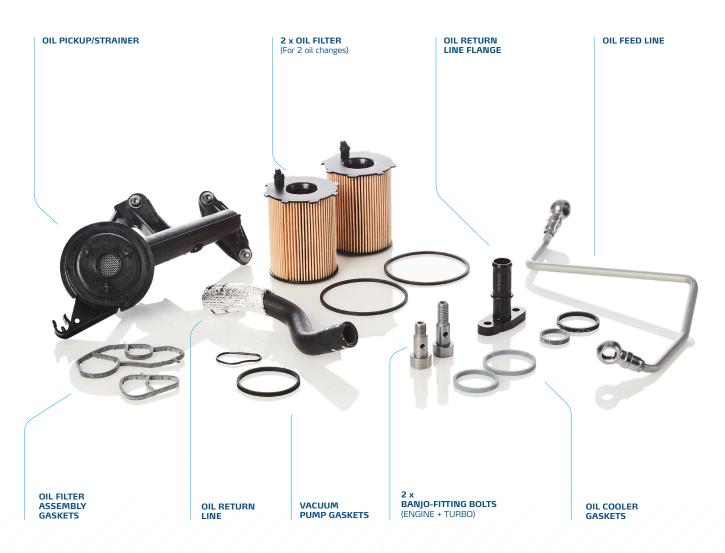

## **MODEL-SPECIFIC** INSTALLATION KIT

Nissens Part no. / short name 9300911



1999 >

1.6 D / HDI / MZR CD / MZ CD / TDCI / JTD - VARIOUS PSA DV6 ENGINES - VERSIONS WITHOUT DPF FILTER

DEVELOPED FOR NISSENS TURBO MODELS DEDICATED FOR PSA DV6 (1,6 DIESEL) ENGINES

CITROËN / FIAT / FORD / MAZDA / MINI / PEUGEOT / VOLVO



Due to known lubrication issues in vehicles powered by some of the PSA DV6 (1.6 diesel) engines, spare parts included in this dedicated installation kit, or their equivalent, **are mandatory for replacement during installation of Nissens turbo.** Always carefully follow turbo installation procedures designed for the vehicle issued by the turbo and the car manufacturers.

KIT\_PLUS, NO-DPF-ENGINE

## PARTS INCLUDED IN THE KIT ARE OE QUALITY COMPONENTS:



## ORDERS

For orders of the kit, always refer to the Nissens part number. Visit TECDOC/TECOM or Nissens Customer Portal to order the parts kit online or contact your local Nissens distributor for manual orders.