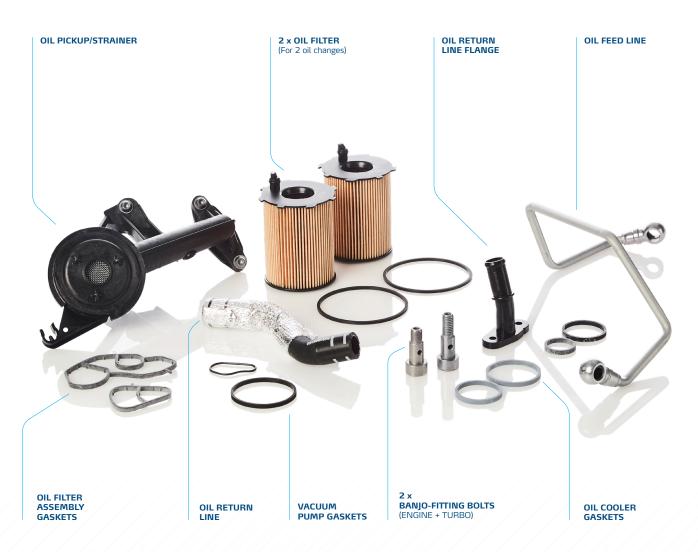

## **MODEL-SPECIFIC** INSTALLATION KIT

Nissens Part no. / short name



DEVELOPED FOR NISSENS TURBO MODELS DEDICATED FOR PSA DV6 (1,6 DIESEL) ENGINES

CITROËN / FIAT / FORD / MAZDA / MINI / PEUGEOT / VOLVO

1999 >

9300910

1.6 D / HDI / MZR CD / MZ CD / TDCI / JTD - VARIOUS PSA DV6 ENGINES - DPF FILTER VERSIONS



Due to known lubrication issues in vehicles powered by some of the PSA DV6 (1.6 diesel) engines, spare parts included in this dedicated installation kit, or their equivalent, **are mandatory for replacement during installation of Nissens turbo.** Always carefully follow turbo installation procedures designed for the vehicle issued by the turbo and the car manufacturers.

KIT\_PLUS, DPF-ENGINE

## PARTS INCLUDED IN THE KIT ARE OE QUALITY COMPONENTS:



## ORDERS

For orders of the kit, always refer to the Nissens part number. Visit TECDOC/TECOM or Nissens Customer Portal to order the parts kit online or contact your local Nissens distributor for manual orders.