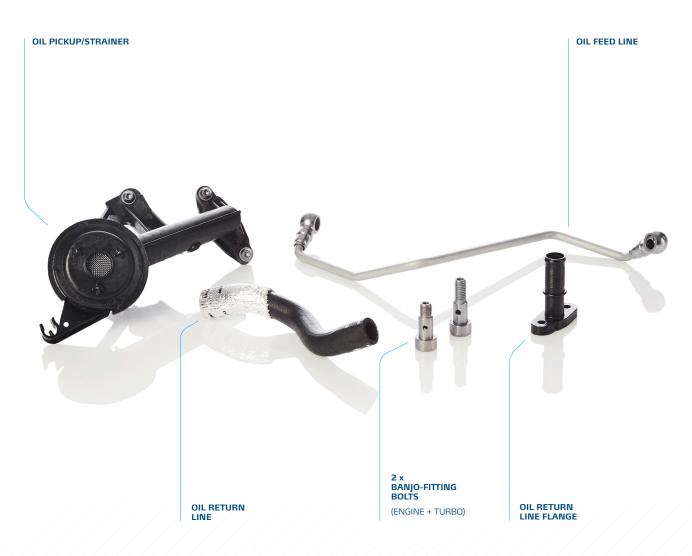

## **MODEL-SPECIFIC** INSTALLATION KIT

DEVELOPED FOR NISSENS TURBO MODELS DEDICATED FOR PSA DV6 (1,6 DIESEL) ENGINES

CITROËN / FIAT / FORD / MAZDA / MINI / PEUGEOT / VOLVO

Nissens Part no. / short name 9300909

1999 >



1.6 D / HDI / MZR CD / MZ CD / TDCI / JTD - VARIOUS PSA DV6 ENGINES - VERSIONS WITHOUT DPF FILTER

Due to known lubrication issues in vehicles powered by some of the PSA DV6 (1.6 diesel) engines, spare parts included in this dedicated installation kit, or their equivalent, **are mandatory for replacement during installation of Nissens turbo.** Always carefully follow turbo installation procedures designed for the vehicle issued by the turbo and the car manufacturers.

KIT\_BASIC, NO-DPF-ENGINE

## PARTS INCLUDED IN THE KIT ARE OE QUALITY COMPONENTS:



## ORDERS

For orders of the kit, always refer to the Nissens part number. Visit TECDOC/TECOM or Nissens Customer Portal to order the parts kit online or contact your local Nissens distributor for manual orders.