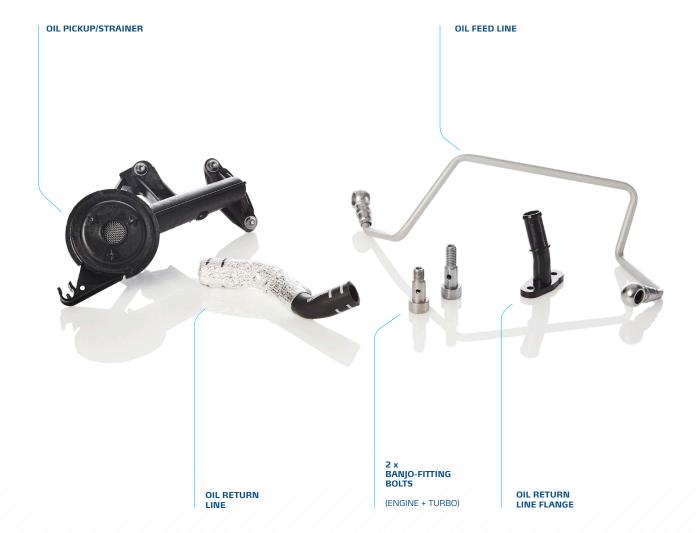

# KIT\_BASIC, DPF-ENGINE

DEVELOPED FOR NISSENS TURBO MODELS DEDICATED FOR PSA DV6 (1,6 DIESEL) ENGINES

CITROËN / FIAT / FORD / MAZDA / MINI / PEUGEOT / VOLVO

999 >

1.6 D / HDI / MZR CD / MZ CD / TDCI / JTD - VARIOUS PSA DV6 ENGINES - DPF FILTER VERSIONS

Due to known lubrication issues in vehicles powered by some of the PSA DV6 (1.6 diesel) engines, spare parts included in this dedicated installation kit, or their equivalent, **are mandatory for replacement during installation of Nissens turbo**. Always carefully follow turbo installation procedures designed for the vehicle issued by the turbo and the car manufacturers.

#### PARTS INCLUDED IN THE KIT ARE OF QUALITY COMPONENTS: