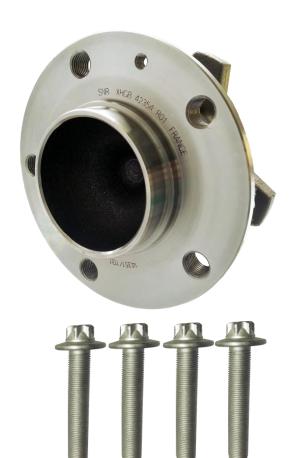

# R159.64 / R159.65 dentification of the bearings in kits R159.64/65

**PEUGEOT: 308 II** 

**CITROËN: C4 Picasso II** 

OE reference (bearing)

9674375280 (308 II) 9671326080 (C4 Picasso II)

## CORRECTLY IDENTIFYING WHEEL BEARING KITS R159.64 AND R159.65

R159.65: Citroën C4 Picasso II

#### **MIX-UPS**

Although they appear to be similar, these two bearings are not interchangeable! Their internal structures differ, using the incorrect bearing will greatly reduce

their service life.

R159.64: Peugeot 308 II

**Traceability: SNR XHGB42501R02** 

**Exterior form with flange** 

**Traceability: SNR XHGB42354R01** 

**Exterior form without flange** 