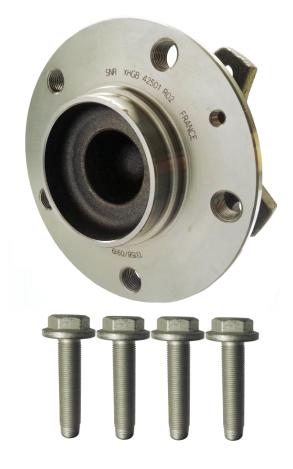

# R159.64 / R159.65 dentification of the bearings in kits R159.64/65

**PEUGEOT: 308 II** 

**CITROËN: C4 Picasso II** 

OE reference (bearing)

9674375280 (308 II) 9671326080 (C4 Picasso II)

## CORRECTLY IDENTIFYING WHEEL BEARING KITS R159.64 AND R159.65

R159.65: Citroën C4 Picasso II

#### **MIX-UPS**

Although they appear to be similar, these two bearings are not interchangeable! Their internal structures differ, using the incorrect bearing will greatly reduce

their service life.

R159.64: Peugeot 308 II

**Traceability: SNR XHGB42501R02** 

**Exterior form with flange** 

**Traceability: SNR XHGB42354R01** 

**Exterior form without flange** 