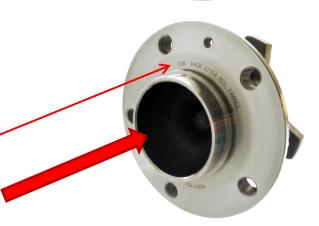

### **COMMON PROBLEM**

#### **MIX-UPS**

Although they appear to be similar, these two bearings are not interchangeable! Their internal structures differ, using the incorrect bearing will greatly reduce

their service life.

R159.64: Peugeot 308 II

**Traceability: SNR XHGB42501R02** 

**Exterior form with flange** 

**Traceability: SNR XHGB42354R01** 

**Exterior form without flange** 