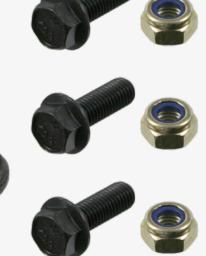

## Ball Joint with Additional Parts

When the original ball joint needs to be replaced either as a result of wear or damage, febi offers a repair kit – 22265 – which includes the ball joint and fixing kit (incl. 3 collar bolts and self-locking nuts).