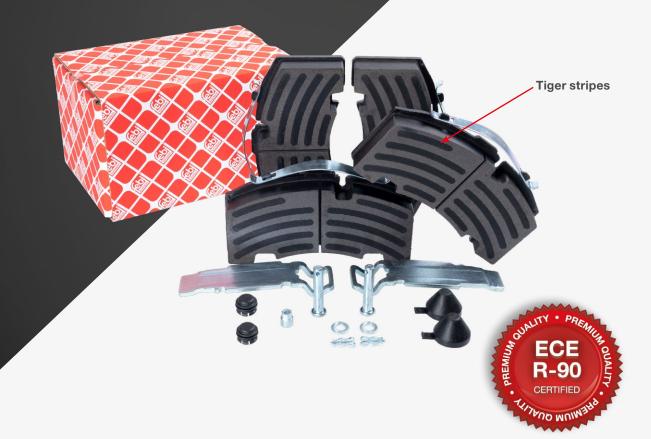

With the high friction bedding-in compound, also known as the tiger stripes, on the febi brake pads, you have increased braking power from the very beginning and a shorter bedding-in period.

With febi 16606, 16607 and 16608 febi also offers brake pad kits for BPW disc brake systems SB 4345, SB 3745, SB 4309.