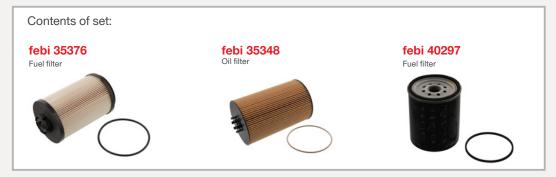

## **a febi 100338** ■ 100338

to fit:

Renault Trucks MIDLUM Repl. no. 50 01 873 327

To shorten the search for individual filters and hence minimise the calculable downtime of the vehicles, febi bilstein offers numerous complete maintenance packages in OEM quality.