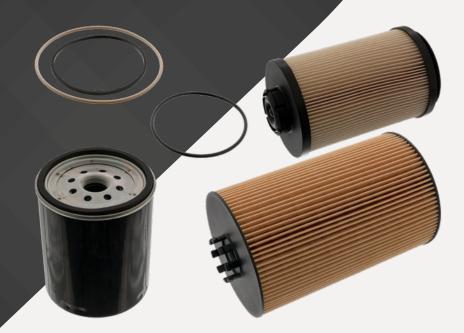

## **a febi 100338** ■ 100338

to fit:

Renault Trucks MIDLUM Repl. no. 50 01 873 327