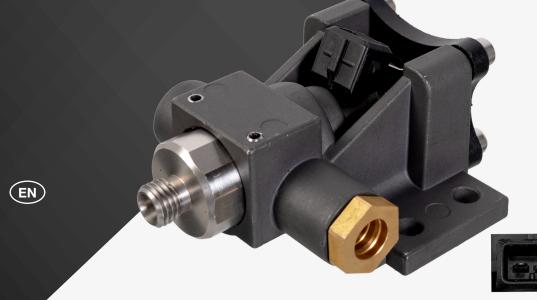

## Dosage Module for urea injection

## **Function**

Dosage modules are important components of SCR systems for reducing nitrogen oxide emissions in the exhaust tract. The dosage module ensures the precise metering of the urea-water solution required for the reduction process, also known as AdBlue, and takes over its atomisation and distribution in the exhaust pipe.