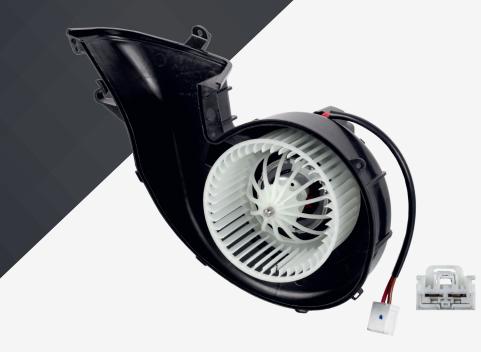

## Interior Fan Assembly with motor

## **Function**

Interior fans usually consist of a plastic housing with an integrated radial fan motor. As an important component of the heating, ventilation or air conditioning system, it draws in fresh air from outside and blows it through the vents into the vehicle interior.