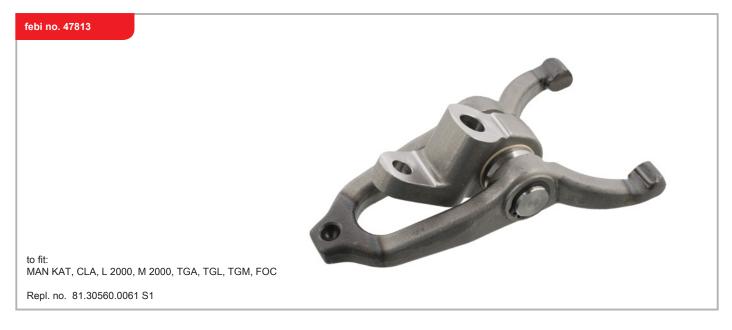

## clutch release forks from febi bilstein – the all-in-one solution "Made in Germany"

As the part of the clutch responsible for separate power transmission between motor and gearbox, the release fork is under frequent stress, making it particularly prone to wear.

febi bilstein offers the replacement part in OE matching quality and "Made in Germany":

- The clutch release fork is manufactured by our own engineering division in Ennepetal, meeting the highest demands in terms of precision and installation safety.
- All functional dimensions are guaranteed by in-house production, processing and quality assurance.
- Additional material and structure tests guarantee total security in casting material selection.

Another benefit: The OE fork and repair kit need to be ordered separately, and then assembled. With febi bilstein, you receive the clutch release fork 47813 fully pre-assembled as a complete repair solution. Since you only need one febi reference, you can save time and money.