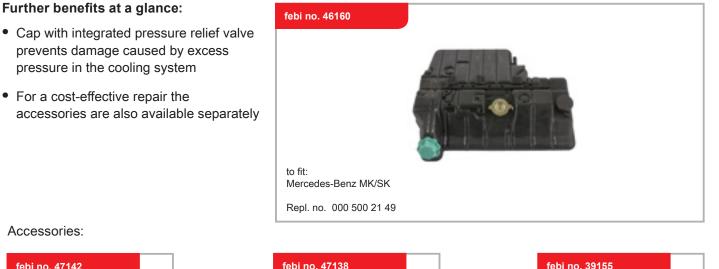

## **Expansion tank for Mercedes-Benz Trucks**

The expansion tank in the engine cooling circuit enables the intake of the expanding coolant. This in turn leads to an increase in pressure during the driving operation. In case of a malfunction in the cooling system a possible overpressure is released by a pressure relief valve integrated into the cap of the expansion tank to prevent further damage to other components of the cooling system.

The expansion tank by febi bilstein fulfils all the necessary OE-material requirements. Precise measurements ensure easy installation. Expansion tanks by febi bilstein come complete with caps and coolant level sensor already fitted.