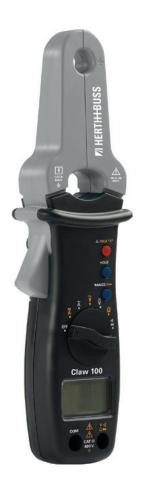

## **Claw 100 Ampere Pliers**

Especially suited to precise measurements in the lower current area. This allows closed current measurements to be conducted without having to separate the circuit.

automatic selection of measurement range

automatic switch-off after 15 minutes idle

values saved (data hold)

delivery includes measuring cable and bag

with LCD display Gauge: Registration Type: CE approved

GS checked AAA (Micro)

Required appliance battery: Nickel Metal Hydrid Battery

(NiMH)

WxHxD: 71 x 226 x 38 mm Weight:

200 g

with diode test function with continuity test function

| Measurement range (AC) | Measurement range (DC)       | Measurement range (AC) | Measurement range (DC) | $\begin{array}{c} \text{Measurement} \\ \text{range} \\ \Omega \end{array}$ | DU | Article no. |
|------------------------|------------------------------|------------------------|------------------------|-----------------------------------------------------------------------------|----|-------------|
| 4<br>40<br>400<br>600  | 0,4<br>4<br>40<br>400<br>600 | 40<br>100              | 40<br>100              | 400 Ohm to<br>40 MOhm                                                       | 1  | 95980776    |