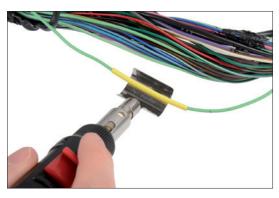

## **Gas Soldering Torch**

Thanks to the adjustable gas supply and the attachments included in the scope of delivery, the burner is suitable for a wide variety of operations, such as for professional heating of shrink tubing or soldering in cable lugs.