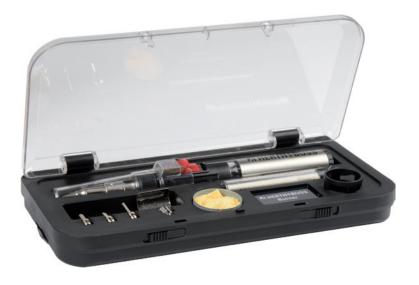

## **Gas Soldering Torch**

Thanks to the adjustable gas supply and the attachments included in the scope of delivery, the burner is suitable for a wide variety of operations, such as for professional heating of shrink tubing or soldering in cable lugs.

- with piezo ignition refilling with commercially available bu-

tane gas cartridges for cigarette lighters

- with stand
- inspection port for checking gas level including solder wire coil (lead-free),
- sponge, various attachments and a handy plastic box

Operating time to:

75 min.

Fuel Tank Volume:

30 ml

| Solder Temperature °C               | Flame temperature °C | Hot Air Temperature °C | DU | Article no. |
|-------------------------------------|----------------------|------------------------|----|-------------|
| 450                                 | 1300                 | 600                    | 1  | 95921001    |
| Content                             |                      |                        | QU |             |
| Attachment Set, gas soldering torch |                      |                        | 1  | 95921001001 |