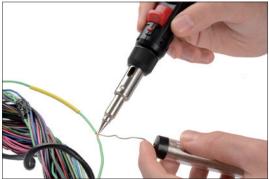

## **Gas Soldering Torch**

Thanks to the adjustable gas supply and the attachments included in the scope of delivery, the burner is suitable for a wide variety of operations, such as for professional heating of shrink tubing or soldering in cable lugs.