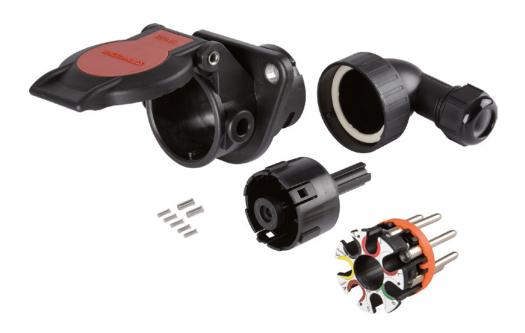

## Socket

The rubber-coated surface of the contact insert results in an even higher leak tightness on the socket from the contact side. The rubber pres-

ses on the contact pins, which prevents water penetration in the rear section of the socket.

 Number of Poles:
 7
 IP-Code:
 IP-69

 Plug Type:
 Screw Contact
 Info:
 with wire end ferrules

 Shape:
 angled
 with seal

 Mounting Type:
 Bayonet
 Registration Type:
 ADR/ GGVS Checked

| Wire cross-section mm <sup>2</sup> | Voltage<br>V | DIN / ISO | DU | Article no. |
|------------------------------------|--------------|-----------|----|-------------|
| 5x1,5<br>2x4,0                     | 24           | 7638-1    | 1  | 51305259    |
| Content                            |              |           | QU |             |
| Contact Pin                        |              |           | 10 | 50251929    |