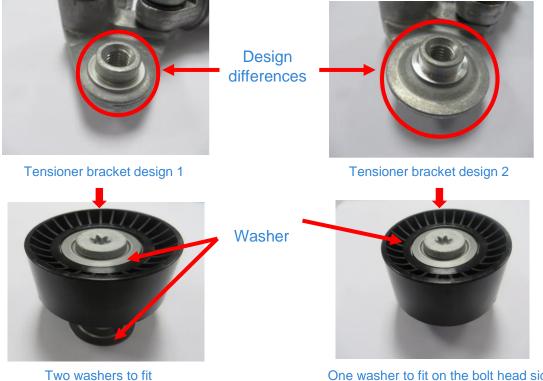

## VKM 64075 - OE/SKF Auxiliary tensioner design

Mazda 3, 6, CX-5 1.5, 2.0, 2.0 AWD, 2.5

OE/SKF Auxiliary tensioner design

OE Nb: PE03-15-980A, PE03-15-980B (Complete assembly)

OE Auxiliary tensioner comes in two different bracket designs, therefore SKF tensioner VKM 64075 (Pulley only) is delivered with the two washers that can be fitted on both bracket designs:

- For Bracket design 1, two washers should be fitted on both sides of the pulley.
- For Bracket design 2, only one washer should be fitted on the bolt head side of the pulley.

One washer to fit on the bolt head side